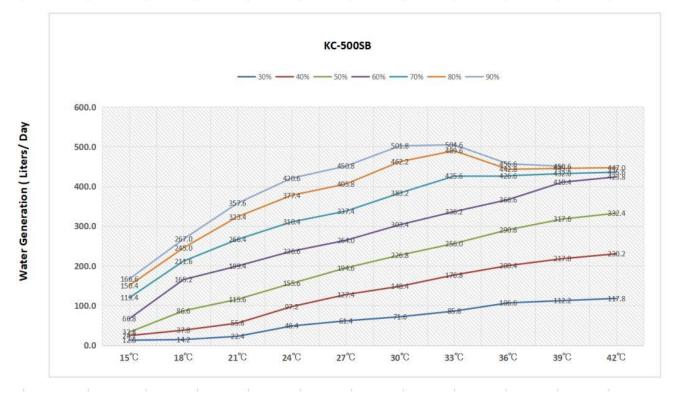

# Product main technical parameters

Water temperature: Ambient water

Water production capacity: 500L/D (standard test temperature 30°C/ humidity 80%)

Please be noted: The daily water production capacity depend on the local relative humidity and temperature condition, the more higher will produce water more efficiency. For the specific please refer to the water production curve

# Water Production Curve

| Amount   | (L/day) | Temperature |       |       |       |       |       |       |       |       |       |
|----------|---------|-------------|-------|-------|-------|-------|-------|-------|-------|-------|-------|
|          |         | 15℃         | 18℃   | 21°C  | 24℃   | 27°C  | 30℃   | 33℃   | 36℃   | 39℃   | 42℃   |
| Humidity | 30%     | 12.6        | 14.2  | 22.4  | 48.4  | 61.4  | 71.6  | 85.8  | 106.6 | 112.2 | 117.8 |
|          | 40%     | 24.2        | 37.8  | 55.6  | 97.2  | 127.4 | 148.4 | 176.8 | 200.4 | 217.8 | 230.2 |
|          | 50%     | 32.8        | 86.6  | 115.6 | 155.6 | 194.6 | 226.8 | 256.0 | 290.6 | 317.6 | 332.4 |
|          | 60%     | 66.8        | 165.2 | 199.4 | 236.6 | 264.0 | 303.4 | 336.2 | 366.6 | 410.4 | 423.8 |
|          | 70%     | 119.4       | 211.6 | 266.4 | 310.4 | 337.4 | 383.2 | 425.6 | 426.6 | 432.0 | 435.6 |
|          | 80%     | 150.4       | 245.0 | 323.4 | 377.4 | 405.8 | 462.2 | 489.6 | 442.8 | 445.2 | 447.0 |
|          | 90%     | 166.6       | 267.0 | 357.6 | 420.6 | 450.8 | 501.8 | 504.6 | 456.6 | 450.6 | -     |