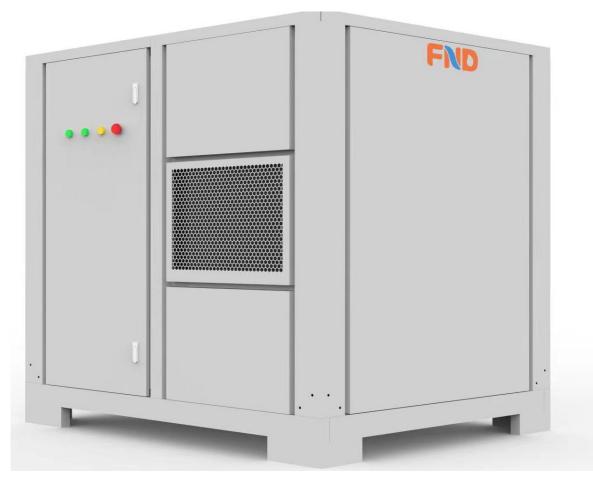

# Factory Model :KC-500SB

Products are always being updated. Actual appearance may vary in detail and subject to FND final design.

# **Functional Parameters**

Factory Model :KC-500SB Water temperature: Ambient water (cold/hot water, customized options) Color: Grey corrugated powder (sheet metal spraying) Display : internal LED + 7" TFT Internet : IOT function (WIFI mode) Water tank: 120L collection tank (customized options) Water level control (automatic water pumping): Yes Serialization: UV lamp Water Filtration: Ultra-filtration ( ( Revers Osmosis system, customized options) Tank drainage: Manual drainage Water tank receiver : 6' imperial male teeth Electrical control box: Yes Status Indicator: Yes **Operating light : Yes** Emergency stop light :Yes Note: If Temperature and humidity are beyond standard conditions need customize.